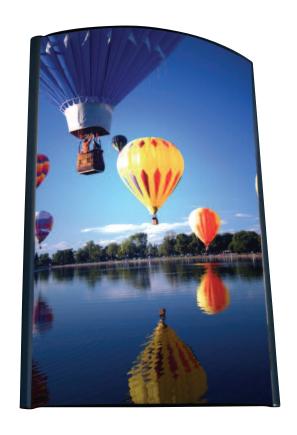

A high impact lightbox display solution, just add your own graphics. Ideal for promotional displays

## features & benefits

- 'D' shaped profile lightbox
- Available in A1, A2 and A3 sizes
- Snap frame sides enable easy change of graphics
- Complete with TFL cool fluorescent tube, mains lead and plug
- Quality aluminium frame construction
- Wall fixing, portrait or landscape
- UPVC protective graphics covers
- CE approved

'D' shaped profile

Screw ports for wall mounting

| hardware specifications                                                                                                                                                                        | graphic specifications           | additional info                                                               |
|------------------------------------------------------------------------------------------------------------------------------------------------------------------------------------------------|----------------------------------|-------------------------------------------------------------------------------|
| ML901 (A1) Assembled Dimensions: 847mm (h) x 580mm (w) x 130mm (d) approx Weight: 5.3kgs approx  ML902 (A2) Assembled Dimensions: 600mm (h) x 410mm (w) x 110mm (d) approx Weight: 3kgs approx | Please refer to Graphic template | Availability:  Moulded black end caps with anodised silver snap frame sides   |
|                                                                                                                                                                                                |                                  | Recommended Graphic Substrate:<br>200 micron thick<br>Duratrans or equivalent |
|                                                                                                                                                                                                |                                  | Maximum Graphic Thickness: 1mm                                                |
| ML903 (A3) Assembled Dimensions: 420mm (h) x 290mm (w) x 95mm (d) approx Weight: 1.7kgs approx                                                                                                 |                                  |                                                                               |
|                                                                                                                                                                                                |                                  |                                                                               |