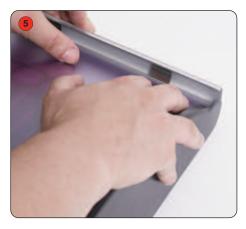

|                                  |                                                                               |
|                                                                                                                                                                                                |                                  |                                                                               |

## **Assembly Instructions**

## Before assembling or changing graphics ensure the unit is disconnected from the power supply.



Open out both snap frame sides.



Remove the clear protective sheet.



Fit the graphic into the lightbox.



Re-fit the protective sheet over the graphic.



Close the snap frame sides to secure the graphic into place.