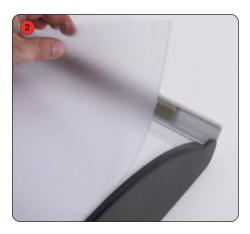

## Before assembling or changing graphics ensure the unit is disconnected from the power supply.

Open out both snap frame sides.

Remove the clear protective sheet.

Fit the graphic into the lightbox.

Re-fit the protective sheet over the graphic.