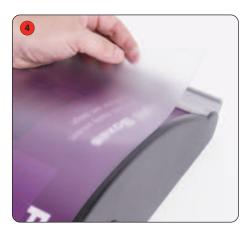

## Before assembling or changing graphics ensure the unit is disconnected from the power supply.

Open out both snap frame sides.

Remove the clear protective sheet.

Fit the graphic into the lightbox.

Re-fit the protective sheet over the graphic.