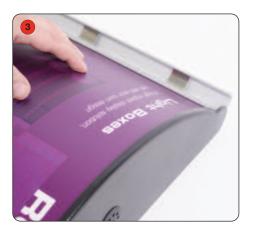

## Before assembling or changing graphics ensure the unit is disconnected from the power supply.

Open out both snap frame sides.

Remove the clear protective sheet.

Fit the graphic into the lightbox.

Re-fit the protective sheet over the graphic.