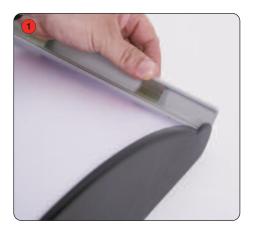

## Before assembling or changing graphics ensure the unit is disconnected from the power supply.

Open out both snap frame sides.

Remove the clear protective sheet.

Fit the graphic into the lightbox.

Re-fit the protective sheet over the graphic.

Close the snap frame sides to secure the graphic into place.