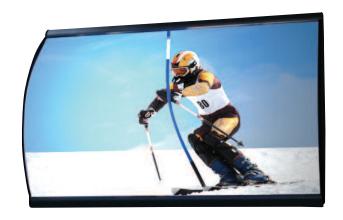

A high impact lightbox display solution, just add your own graphics. Ideal for promotional displays

## features & benefits

- 'D' shaped profile lightbox
- Available in A1, A2 and A3 sizes
- Snap frame sides enable easy change of graphics
- Complete with TFL cool fluorescent tube, mains lead and plug
- Quality aluminium frame construction
- Wall fixing, portrait or landscape
- UPVC protective graphics covers
- CE approved