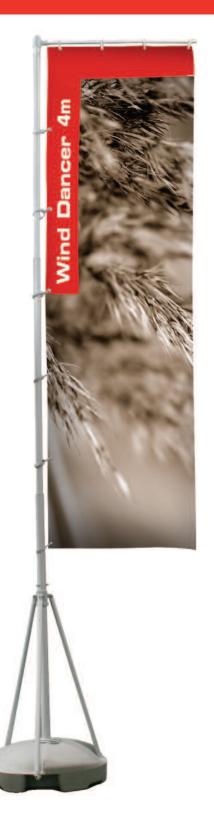

# Wind Dancer 4m Mini

4 metre high portable flag ideal for indoor or outdoor events, promotions or exhibitions.

#### features & benefits

- Max Flag size 2800mm x 800mm approx
- Overall height 4150mm max approx
- Unique design allows the flag to rotate when the wind direction changes
- Quick assembly
- Hollow moulded base suitable for water or sand weighting for total stability
- Telescopic pole allows the flag to be set at two fixed heights
- Optional carry bags available

### hardware specifications

Overall assembled dimensions: Maximum height

4150mm (h) x 630mm (dia) approx Minimum height

2900mm (h) x 630mm (dia) approx

Weights: 8kg approx empty and 52kg approx

when filled with water