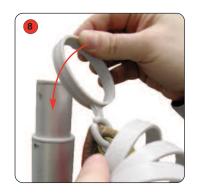

#### features & benefits

- Max Flag size 2800mm x 800mm approx
- Overall height 4150mm max approx
- Unique design allows the flag to rotate when the wind direction changes
- Quick assembly
- Hollow moulded base suitable for water or sand weighting for total stability
- Telescopic pole allows the flag to be set at two fixed heights
- Optional carry bags available