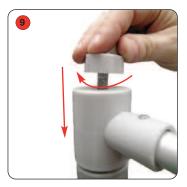

#### features & benefits

- Max Flag size 2800mm x 800mm approx
- Overall height 4150mm max approx
- Unique design allows the flag to rotate when the wind direction changes
- Quick assembly
- Hollow moulded base suitable for water or sand weighting for total stability
- Telescopic pole allows the flag to be set at two fixed heights
- Optional carry bags available