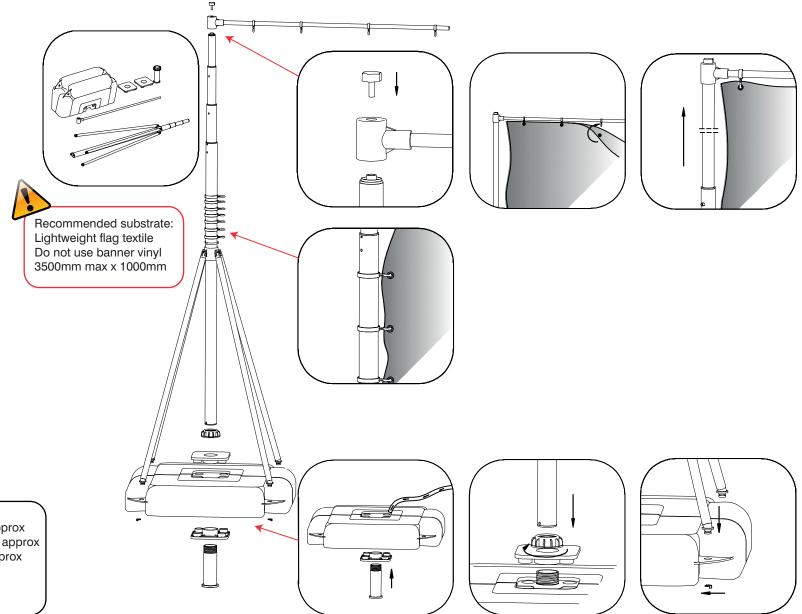

## graphic specifications

Recommended substrate:

#### Lightweight flag textile Do not use banner vinyl

Recommended print process:

Dye-sublimation print onto one

side of the flag only