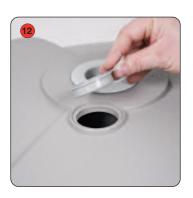

### hardware specifications

Overall assembled dimensions: Maximum height

4150mm (h) x 630mm (dia) approx Minimum height

2900mm (h) x 630mm (dia) approx

Weights: 8kg approx empty and 52kg approx

when filled with water

Capacity of base: 44 litres of water approx