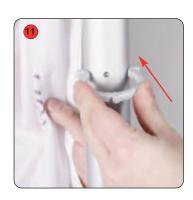

#### features & benefits

- Max Flag size 2800mm x 800mm approx
- Overall height 4150mm max approx
- Unique design allows the flag to rotate when the wind direction changes
- Quick assembly
- Hollow moulded base suitable for water or sand weighting for total stability
- Telescopic pole allows the flag to be set at two fixed heights
- Optional carry bags available

### hardware specifications

Overall assembled dimensions: Maximum height

4150mm (h) x 630mm (dia) approx Minimum height

2900mm (h) x 630mm (dia) approx

Weights: 8kg approx empty and 52kg approx

when filled with water