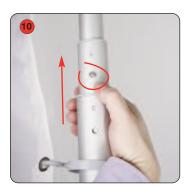

#### features & benefits

- Max Flag size 2800mm x 800mm approx
- Overall height 4150mm max approx
- Unique design allows the flag to rotate when the wind direction changes
- Quick assembly
- Hollow moulded base suitable for water or sand weighting for total stability
- Telescopic pole allows the flag to be set at two fixed heights
- Optional carry bags available