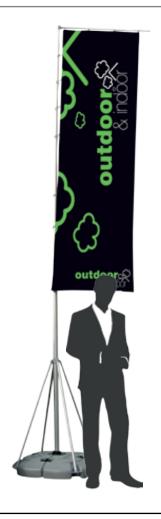

# Wind Dancer 4m Mini

4 metre high portable flag ideal for indoor or outdoor events, promotions or exhibitions.

#### features & benefits

- Max Flag size 2800mm x 800mm approx
- Overall height 4150mm max approx
- Unique design allows the flag to rotate when the wind direction changes
- Quick assembly
- Hollow moulded base suitable for water or sand weighting for total stability
- Telescopic pole allows the flag to be set at two fixed heights
- Optional carry bags available